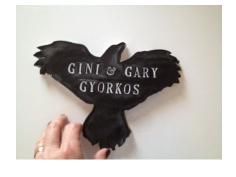

NEXT UNVEILING
SEPTEMBER 10th

Large Bird \$1,000 9" × 7"

Small Acorn

\$100

2-1/2" × 2-1/2"

Medium Acorn

\$250

3" × 3"

| Large | Bird | \$1,000 |
|-------|------|---------|
|       | 9" X | 7"      |

| Message: | 1 (one) or 2 (two) lines | 24 letters total |
|----------|--------------------------|------------------|
|          |                          |                  |
|          |                          |                  |
|          |                          |                  |